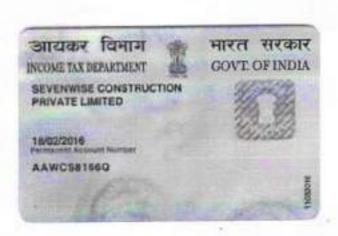

#### BETWEEN

SEVENWISE CONSTRUCTION PRIVATE LIMITER (PAN-AAWCS8166Q), a company incorporated under the Companies Act, 2013, having its registered office at Langolpota Bishnupur, P.O. & P.S.- Rajarhat, Kolkata-700135, North 24 Parganas, represented by its Authorised Signatory Mr. Rachit D Sanghvi (PAN:AHSPD3491P), son of Sri Dinesh Sanghvi, by occupation-Service, by faith-Hindu, Citizen of India, working for gain at 22, Prince Anwar Shah Road, P.O.- Tollygunge, P.S.- Charu Market, Kolkata-700 033, being CO-OWNER of the property and hereinafter referred to as the FIRST PARTY (which term or expression shall unless excluded by or repugnant to the subject or context be deemed to mean and include its successor and/or successors in office/interest and assigns).

#### Land Lord Details:

| SI<br>No | Name & address                                                                                                                                                                                                                       | Status       | Execution Admission<br>Details : |
|----------|--------------------------------------------------------------------------------------------------------------------------------------------------------------------------------------------------------------------------------------|--------------|----------------------------------|
|          | SEVENWISE CONSTRUCTION PRIVATE LIMITED  Langolpota Bishnupur, Post Office: Rajarhat, Rajarhat, District:- North 24-Parganas, West Bengal, India, PIN - 700135  PAN No. AAWCS8166Q, Status :Organization, Executed by: Representative | Organization | Executed by: Representative      |